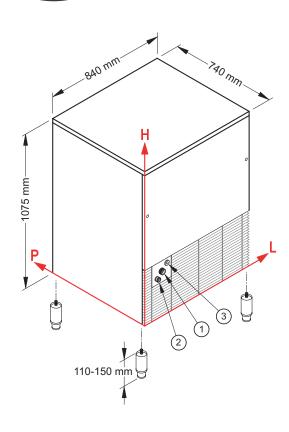

## Position n°

#### Connections

All measures are referred to the rear bottom-left corner (L-H-Ø)

- 1 Water inlet: 141 mm - 290 mm - 3/4"
- 2 Water outlet: 79 mm - 245 mm - 24 mm
- ③ Electrical connection: 186 mm - 326 mm

#### Technical information

| Production in 24h      | 140 kg                                 |
|------------------------|----------------------------------------|
| Store capacity, up to  | 65 kg                                  |
| Cooling system         | A - W                                  |
| Kind of cube           | 23 g                                   |
| Refrigerant            | R290                                   |
| Standard voltage       | 220-240 V ~ 50 Hz                      |
| Electrical consumption | 900 W                                  |
| Fuse                   | 16 A                                   |
| Water consumption      | A: 2 l/kg                              |
|                        | W: 17 l/kg                             |
| Sizes (L-P-H mm)       | 840 - 740 - 1075                       |
| Sizes with pack (L-P-H | mm) <b>880 - 785 - 1245</b>            |
| Net weight             | 113 kg                                 |
| Gross weight           | 133 kg                                 |
| Finish                 | AISI 304 stainless steel, scotch brite |
|                        |                                        |