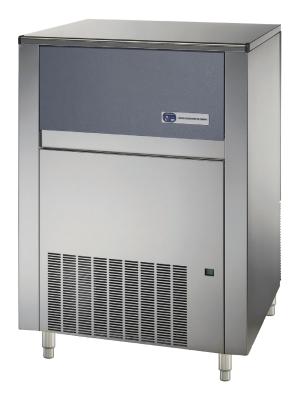

Self-contained ice maker - Spayer system Daily production up to 140 kg

#### Technical information

| Production in 24h      | 140 kg                                 |
|------------------------|----------------------------------------|
| Store capacity, up to  | 65 kg                                  |
| Cooling system         | A - W                                  |
| Kind of cube           | 23 g                                   |
| Refrigerant            | R290                                   |
| Standard voltage       | 220-240 V ~ 50 Hz                      |
| Electrical consumption | 900 W                                  |
| Fuse                   | 16 A                                   |
| Water consumption      | A: 2 l/kg                              |
|                        | W: 17 l/kg                             |
| Sizes (L-P-H mm)       | 840 - 740 - 1075                       |
| Sizes with pack (L-P-H | mm) <b>880 - 785 - 1245</b>            |
| Net weight             | 113 kg                                 |
| Gross weight           | 133 kg                                 |
| Finish                 | AISI 304 stainless steel, scotch brite |
|                        |                                        |