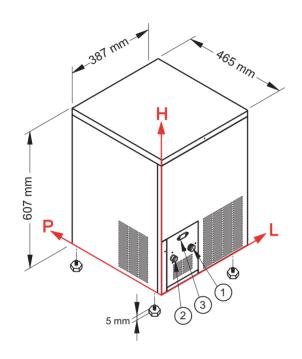

### Position n°

## Connections

All measures are referred to the rear bottom-left corner (L-H-Ø)

- ① Water inlet: 130 mm - 145 mm - 3/4"
- ② Water outlet: 49 mm - 140 mm - 24mm
- ③ Electrical connection: 95 mm 209 mm

# • Technical information

| Production in 24h        | 30 kg                                  |  |
|--------------------------|----------------------------------------|--|
| Store capacity, up to    | 6 kg                                   |  |
| Cooling system           | A - W                                  |  |
| Kind of cube             | 23 Vg                                  |  |
| Refrigerant              | R290                                   |  |
| Standard voltage         | 220-240 V ~ 50 Hz                      |  |
| Electrical consumption   | 270 W                                  |  |
| Fuse                     | 10 A                                   |  |
| Water consumption        | A: 2,5 l/kg                            |  |
|                          | W: 12 l/kg                             |  |
| Sizes (L-P-H mm)         | 387 - 470 - 607                        |  |
| Sizes with pack (L-P-H r | mm) 440 - 520 - 780                    |  |
| Net weight               | 31 kg                                  |  |
| Gross weight             | 37 kg                                  |  |
| Finish                   | AISI 304 stainless steel, scotch brite |  |