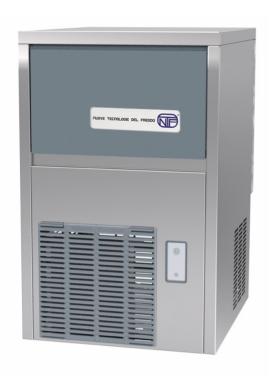

Self-contained ice maker - Spayer system
Daily production up to 33 kg

#### Features & Plus

- Full cube, strong and crystalline
- Extrernal structure AISI 304 Scotch Brite
- Side grilles for better ventilation
- Removable side panels
- Electromechanical functionning
- Air Cooling and Water Cooling systems
- Standard and special voltages
- Insulated retractable door
- ON-OFF switch
- Cleaning system
- Internal bin insulation HCFC free
- Conformity to RoHS directive
- Easy cleaning thanks to rounded surfaces
- Model in Tropical Class + 43 ° C
- External protective filter, removable, easy to clean
- Undercounter model

# • Technical information

| Production in 24h        | 30 kg                                  |  |
|--------------------------|----------------------------------------|--|
| Store capacity, up to    | 6 kg                                   |  |
| Cooling system           | A - W                                  |  |
| Kind of cube             | 23 Vg                                  |  |
| Refrigerant              | R290                                   |  |
| Standard voltage         | 220-240 V ~ 50 Hz                      |  |
| Electrical consumption   | 270 W                                  |  |
| Fuse                     | 10 A                                   |  |
| Water consumption        | A: 2,5 l/kg                            |  |
|                          | W: 12 l/kg                             |  |
| Sizes (L-P-H mm)         | 387 - 470 - 607                        |  |
| Sizes with pack (L-P-H r | mm) 440 - 520 - 780                    |  |
| Net weight               | 31 kg                                  |  |
| Gross weight             | 37 kg                                  |  |
| Finish                   | AISI 304 stainless steel, scotch brite |  |