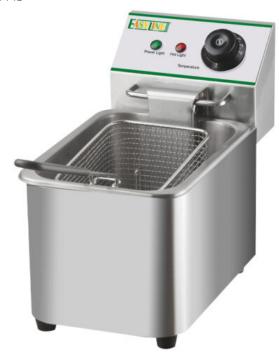

## **FRYER FY4L**

SKU: FY4L

## **ADDITIONAL INFORMATION**

Power (Kw)

<u>2</u>

**Power supply** 

220-240V/1N/50-60Hz

Working temperature

50÷200°C

Container Capacity 7,6 L

Oil Capacity

4,2 L

Capacity of the

baking basket

200 x 140 x 120(h) mm

Machine

dimensions (mm)

210 x 375 x 310(h) mm

Table-top models. Casing, bowl and lid in stainless steel - removable baskets in chrome-plated wire - baskets handles and lids knobs in thermoinsulating material - stainless steel resistances - safety thermostat with reset button - header and removable resistances. They reach 180C° in about 18 minutes frying time about 7 minutes.